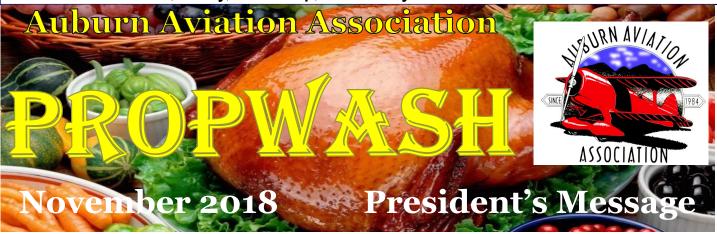

#### November Guest Speaker Larry LaVerne

Larry LaVerne was born and raised in Southern California. His hobbies included building and launching small, home made rockets. Larry joined the United States Air Force in 1961 and upon completion of basic training, was asked what he would like to do in the Air Force. He responded that he wanted to work on the biggest rocket the Air Force had. As a result, he was assigned to be a fuel systems specialist for the Atlas F Intercontinental Ballistic Missile, the largest missile in the Air Force at that time.