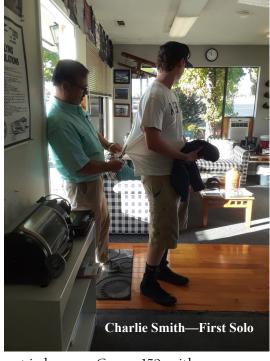

Robinson, Josh Allison, Shad Moore (photo below), and Charlie Smith (photo at right) all completed their first solos at Lincoln Airport, in a C-152, with Randy Levs as their instructor. No, not at the same time. Jordan Robinson soloed on 24 September, Josh Allison soloed on 5 October, Shad Moore soloed on 24 October, and Charlie Smith soloed on 17 October. Randy wasn't so busy that he couldn't solo Chris Bennett in his own Zenith 750 at Auburn Airport. Additionally Alyson Farinha