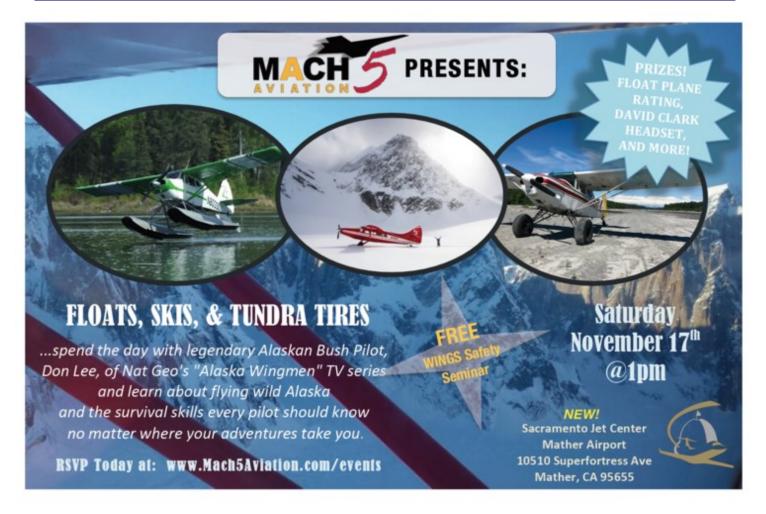

We've also celebrated a few birthdays in

this last month. Our lead mechanic and IA. **Bob Burnett** celebrated with us, along with our shop mechanic Blake Cannon. We wish them both the happiest of birthdays and thank them, too, for all of their faithful and dedicated service. Nothing but blue skies ahead as we plan for our upcoming WINGS Safety Seminar on November 17th. 'Floats, Skis, & Tundra Tires' will be the subject of this not-to-be-missed seminar, as legendary wild Alaska and the survival skills every pilot should know. Check out the flyer here for more info and to RSVP!

# Free FAA Safety Team Wings Program

You may remember that Mach 5 organized a trip to Alaska this summer and those who attended LOVED it. Their guide and host, Don Lee, from Alaska Floats & Skis will present a free WINGS program this month at Mather covering mountain flying in wild Alaska and survival skills. <u>RSVP for the seminar on the Mach5 events page</u>. Learn more about the FAA Safety Team programs on the <u>FAA page</u>.