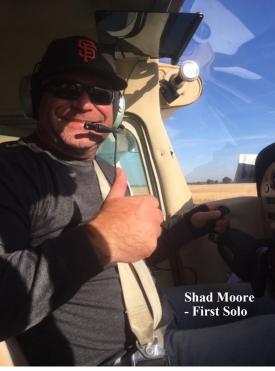

# **As the Prop Turns**

It was another good month for flying. Even with the ramp being shut down for the better part of two weeks, the students kept right on flying. The following folks completed their first solos and new certificates. Jordan

Robinson, Josh Allison, Shad Moore (photo below), and Charlie Smith (photo at right) all completed their first solos at Lincoln Airport, in a C-152, with Randy Levs as their instructor. No, not at the same time. Jordan Robinson soloed on 24 September, Josh Allison soloed on 5 October, Shad Moore soloed on 24 October, and Charlie Smith soloed on 17 October. Randy wasn't so busy that he couldn't solo Chris Bennett in his own Zenith 750 at Auburn Airport. Additionally Alyson Farinha