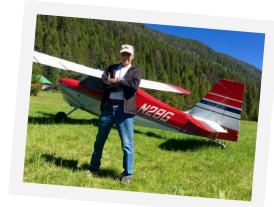

Robinson, Josh Allison, Shad Moore (photo below), and Charlie Smith (photo at right) all completed their first solos at Lincoln Airport, in a C-152, with Randy Levs as their instructor. No, not at the same time. Jordan Robinson soloed on 24 September, Josh Allison soloed on 5 October, Shad Moore soloed on 24 October, and Charlie Smith soloed on 17 October. Randy wasn't so busy that he couldn't solo Chris Bennett in his own Zenith 750 at Auburn Airport. Additionally Alyson Farinha