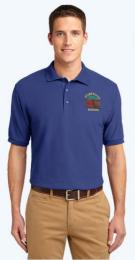

## Auburn Aviation Assoc.

Port Authority<sup>®</sup> Silk Touch™ Polo. K500.

- 5-ounce, 65/35 poly/cotton pique
- Flat knit collar and cuffs
- Metal buttons with dyed-to-match plastic
- Double-needle armhole seams and hem
- Side vents

Adult Sizes: XS-2XL \$22.00

Also available in Tall- TL- Large- 2XL \$22.00

Port Authority<sup>®</sup> Ladies Silk Touch™ Polo.

• 5-ounce, 65/35 poly/cotton pique

Metal buttons with dyed-to-match

Double-needle armhole seams and