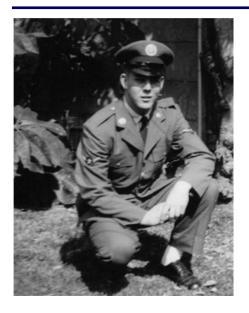

#### November Guest Speaker Larry LaVerne

Larry LaVerne was born and raised in Southern California. His hobbies included building and launching small, home made rockets. Larry joined the United States Air Force in 1961 and upon completion of basic training, was asked what he would like to do in the Air Force. He responded that he wanted to work on the biggest rocket the Air Force had. As a result, he was assigned to be a fuel systems specialist for the Atlas F Intercontinental Ballistic Missile, the largest missile in the Air Force at that time.