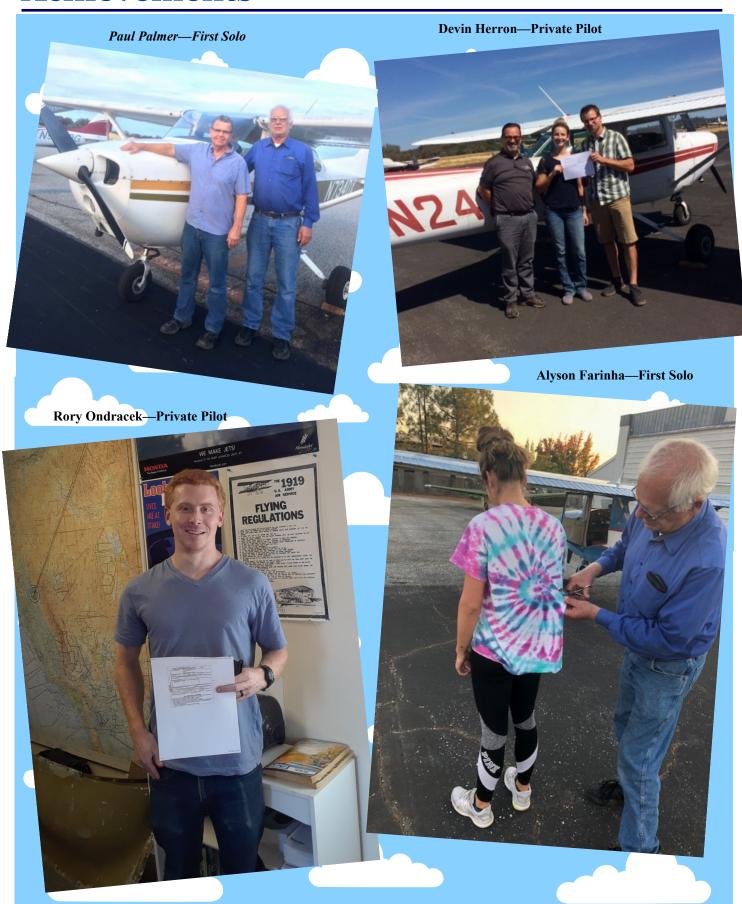

Robinson, Josh Allison, Shad Moore (photo below), and Charlie Smith (photo at right) all completed their first solos at Lincoln Airport, in a C-152, with Randy Levs as their instructor. No, not at the same time. Jordan Robinson soloed on 24 September, Josh Allison soloed on 5 October, Shad Moore soloed on 24 October, and Charlie Smith soloed on 17 October. Randy wasn't so busy that he couldn't solo Chris Bennett in his own Zenith 750 at Auburn Airport. Additionally Alyson Farinha

soloed at the Auburn Airport in her own Cessna 150, with Mike Duncan as her instructor. Alyson had a few more hours than she needed because she wanted to wait until her Dad could be there to watch. Rory Ondracek passed his Private Pilot check ride with Richard Conti as his

check pilot and Reuben Meeks as his instructor. Devin Herron passed her Private Pilot check ride with a DPE. Dave Tranquilla, who was brought in from Truckee just for her check ride. All the Designated Pilot Examiners in the Sacramento area were backed up for three months and Devin had a time crunch and needed to complete it in a hurry so we went out of district to do it. Paul Palmer soloed at KAUN in a C172 with CFI Mike Duncan as his instructor. Finally, Doug McDougall earned his Instrument rating with DPE Ashley Snider. Doug went through various problems in getting his Instrument rating, including catching his airplane on fire and delaying his already-scheduled check ride. Congratulations to all.