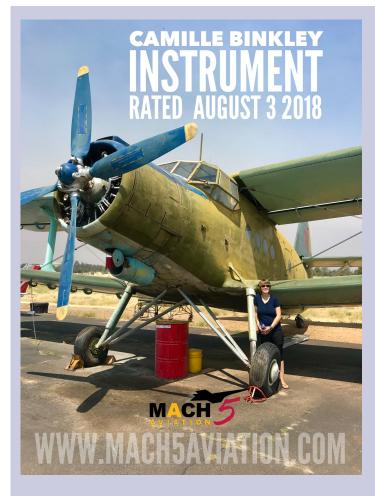

The heat of summer has definitely not held any of our students and CFIs back from accomplishing their sky-high goals. We had two accomplishments in one day on June 25th – Our very own Joshua Landry earned his Commercial Multiengine rating, and our student Alec Morris took his very first solo! Christian Madsen, Blake Heauser, Brice Edwards, and Jacob Chapman all accomplished the first huge milestone in flying-taking their first solo! Roy Hyde earned his private pilot license and celebrates his accomplishment with his instructor Allen Davis. Sean Forsman is so excited that he's passed his Certified Flight Instructor's license, he doesn't know what to do with his hands. And last but not least, our student Camille Binkley thought it to be a grand idea to take her picture in front of the Russian Bi-plane that graces our field, in order to celebrate passing her

Instrument rating. Great work to everyone and congratulations on all the accomplishments!

How would you like to experience the 2018 Airshow from a very unique perspective? Our friends at the California Capital Airshow are looking for volunteers, and this could be your chance for a one of a kind "backstage pass" access to all of the excitement of this year's 100th year anniversary celebration! Go to the <a href="Californiacapitalairshow.com">Californiacapitalairshow.com</a> website and click on the "Get Involved" button to learn more!