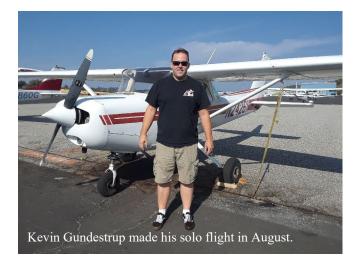

on weekend days at the desk at Sunshine for the time being. Come by and say "Hi" to him. Additionally, Kevin Gundestrup soloed in a Cessna 152 with Randy

Leys as his instructor. Chris Lam took advantage of the poor visibilities and smoke, using that time to study and pass the private pilot Knowledge test. Chris Bennett and his daughter Mana Bennett are not letting any grass grow under their feet by buying and learning to fly a Zenith 750. If you see a yellow and blue Zenith out bouncing around the airport, that is Chris, Mana, or their instructor Randy, who is having a good time learning how to fly the airplane. Congratulations to all on your accomplishments.