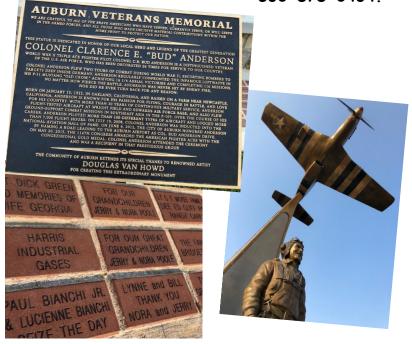

### **Engraved Bricks for Veterans**

Commemorative Bricks are available for sale to be installed around the Monument at Auburn Airport. As many of you know, our Association has taken on the task of ordering the bricks for the amazing Doug Van Howd monument honoring WWII veterans. For those of you who haven't seen it, stop by the grassy area at Wings Restaurant - you'll be awed and amazed. Bricks cost \$500 each. Proceeds, after costs, go to fund the "Col. Bud Anderson Scholarship Fund." See form on the next page for ordering.

Questions? See Secretary, Joanie Mooneyham, 530-878-0434

### Col. C.E. 'Bud' Anderson Fundraiser BRICK ORDER FORM

Bronze monument of Col. Bud Anderson and his P-51 Mustang "Old Crow" created by Douglas Van Howd and installed at the Auburn Airport