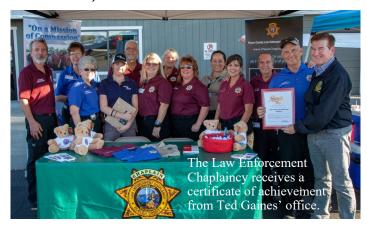

spot), exhibit booths for AAA, Wreaths Across America, Placer County Sheriff's Chaplaincy, Stand Up Placer, American Legion, Auburn State Recreation Area Canyon Keepers and the California Highway Patrol. The Placer County Chaplaincy was the main benefactor of the event with almost \$2000.00 raised for that organization. Sunshine Flyers Aviation, Sierra air Helicopter, and Don Gwinn