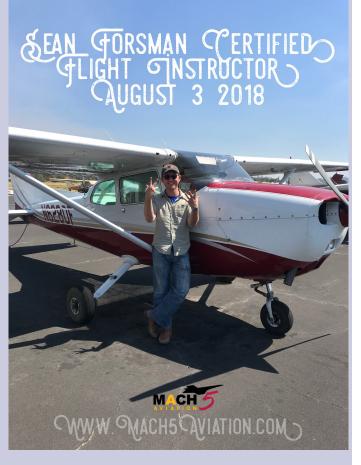

The heat of summer has definitely not held any of our students and CFIs back from accomplishing their sky-high goals. We had two accomplishments in one day on June 25th – Our very own Joshua Landry earned his Commercial Multiengine rating, and our student Alec Morris took his very first solo! Christian Madsen, Blake Heauser, Brice Edwards, and Jacob Chapman all accomplished the first huge milestone in flying-taking their first solo! Roy Hyde earned his private pilot license and celebrates his accomplishment with his instructor Allen Davis. Sean Forsman is so excited that he's passed his Certified Flight Instructor's license, he doesn't know what to do with his hands. And last but not least, our student Camille Binkley thought it to be a grand idea to take her picture in front of the Russian Bi-plane that graces our field, in order to celebrate passing her